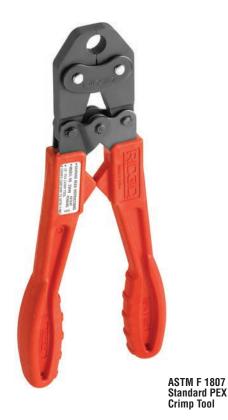

#### ASTM F 1807 Standard PEX Crimp Tools SPECIFICATIONS

- Requires less hand force to operate reducing operator fatique
- Easily adjustable lock screw for tool calibration
- Available in: 1/2", 3/4", 1" and 1/2" & 3/4" combo tool