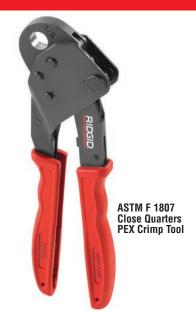

#### **BENEFITS**

Close Quarters Crimp Tool

- Handle openings up to 71% smaller than our standard PEX Crimp Tools
- Built-in Go/No-Go Gauge
- Standard Crimp Tool
- Over 20% lighter than other standard-style crimp tools.
- E<sup>3</sup> ergonomic handles for increased comfort

#### ASTM F 1807 Close Quarters PEX Crimp Tools SPECIFICATIONS

- For use with ASTM F 1807 copper crimp ring PEX tubing connections
- Integrated Go/No-Go Gauge folds into handle for easy storage
- Durable, Glass-Filled Polycarbonate E<sup>3</sup>™ Handles (Expert Engineered Ergonomics) provide increased comfort
- Available in 1/2" and 3/4" sizes
- Easily adjustable cam for tool calibration