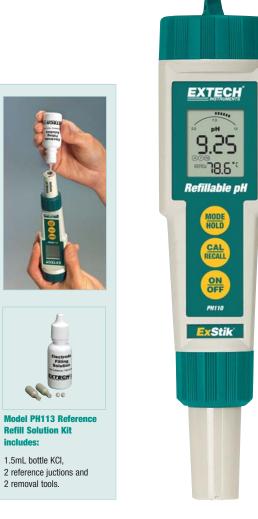

## **ExStik® Waterproof Refillable pH Meter**

## **Features:**

- Refillable pH electrode is easily serviced. Fresh reference solution maintains high accuracy. Eliminates concern with shelf life.
- Flat Surface Electrode measures pH in liquids, semi-solids, and solids. No more electrode breakage or clogged junctions.
- CAL alerts tells you it's time to recalibrate. Ensures accuracy.
- Memory records and recalls 15 sequentially tagged readings. Allows detection of changes over time.
- Analog bargraph displayed on LCD. Shows trends in acidity or alkalinity.
- 1, 2 or 3 point calibration automatically recognizes buffer solutions
- Automatic Temperature Compensation
- · Simultaneous display of pH and Temperature
- Waterproof to IP57 standard
- Display indicates when the reading is stabilized
- Data Hold, Auto power off and low battery indication
- Waterproof design floats in water and protects the meter in wet environment
- Interchangeable probes available for Chlorine & ORP
- Optional weighted base (EX006) holds plastic cup and ExStik® meter
- Complete with refillable flat surface pH electrode,
  1.5mL bottle KCI, 2 reference junctions, 2 removal tools,
  protective sensor cap, sample cup with cap,
  four 3V CR-2032 button batteries, and 48" (1.2m) neckstrap