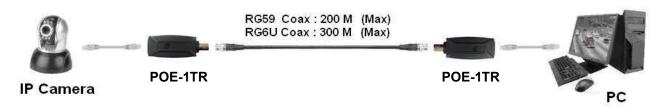

## **POE-1TR – IP Cabling Transmission - Passive**

POE-1TR is a low cost and easy, speedy solution to allow you to use existing coax cable to send IP camera signal

## Features:

- Use existing coax cable to send IP camera signal
- · Passive, no power required
- Terminated with both RJ45 and BNC connections
- Support 10/100Mbps transmission rate
- Transmission up to 984 feet (300 meters) over RG6 cable



 Used in pairs with your RG59/6U cable to exceed the IEEE 802.3 10/100BaseT specification



Transmission distance, speed, depend on the quality of the coax cable used. Refer to the following guidelines:





99 Washington Street Melrose, MA 02176 Phone 781-665-1400 Toll Free 1-800-517-8431

Visit us at www.TestEquipmentDepot.com

## **Installation View**