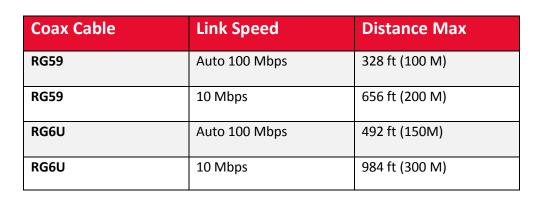

 Used in pairs with your RG59/6U cable to exceed the IEEE 802.3 10/100BaseT specification

Transmission distance, speed, depend on the quality of the coax cable used. Refer to the following guidelines:

99 Washington Street Melrose, MA 02176 Phone 781-665-1400 Toll Free 1-800-517-8431