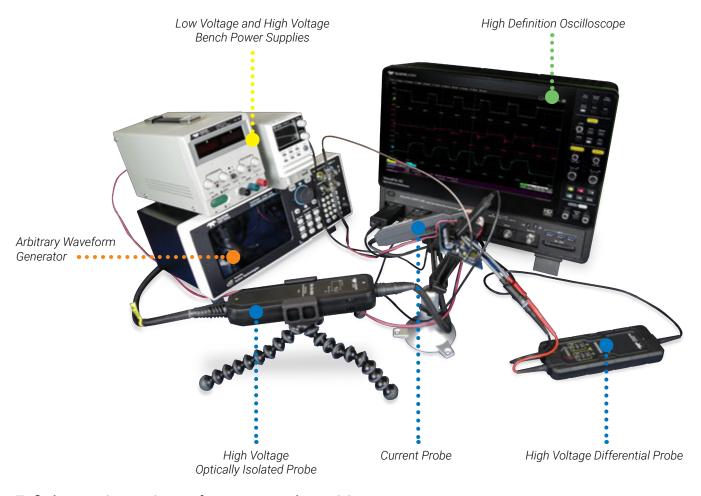

#### To find appropriate equipment for your setup, please visit:

- Power probes: <u>teledynelecroy.com/powerprobes</u>
- Power supplies: <u>teledynelecroy.com/power-supplies</u>
- AWGs: <u>teledynelecroy.com/waveform-function-generators</u>
- High Definition Oscilloscopes: teledynelecroy.com/hdo