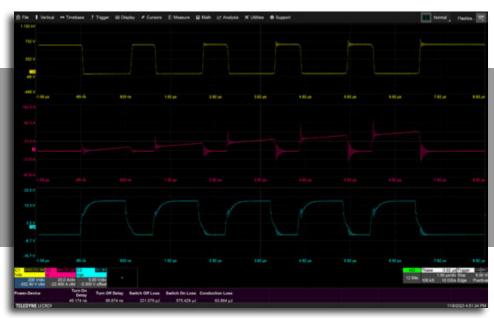

# Power-Device Software

The Power-Device software option allows for simplified silicon carbide (SiC) and gallium nitride (GaN) analysis by automatically and accurately measuring captured double pulse test (DPT) waveforms.

### **Complete In-Circuit Debug**

Leverage the variety and power of Teledyne LeCroy's comprehensive probe coverage and combine it with Power-Device to analyze double pulse test (DPT) waveforms, making it ideal for wide bandgap device characterization.

#### **Flexible and Efficient**

Power-Device is flexible and allows measurements to be made automatically as defined by JEDEC guidelines as well as the ability to set any of the limits up manually.

#### **Easy Setup and Configuration**

Tell the software what your signals are, adjust horizontal and vertical skews on the fly, and let Power-Device present measurement results in an easy to read, interactive table with the ability to track individual measurements.