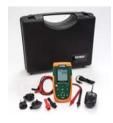

Each meter includes test leads, alligator clips, 100V-240V AC Universal Adaptor with 4 plugs, six 1.5V AA batteries, and hard carrying case

 $\epsilon$