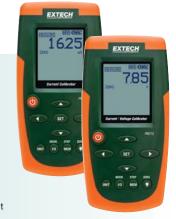

- Model PRC10 Additional Features
  - 0 to 24mA (-25 to 125%)
  - 24V DC power source for 2-wire current loop
- Model PRC15 Additional Features
  - 0 to 24mA (-25 to 125%)
  - 0 to 20V DC calibration source

| Specifications     | Range                                                                                           |            |
|--------------------|-------------------------------------------------------------------------------------------------|------------|
| Source             | Output 0 to 24mA current for loads up to 1000 ohms (-25% to 125%); Output 0 to 20V (PRC15 only) |            |
| Measure            | 0 to 50mA current signal (-25 to 230%); 0 to 19.99V (PRC15 only)                                |            |
| Power/Measure      | Provides power (24VDC) to loop & measures current (PRC10 only)                                  |            |
| Input/Output       | Ranges and Displays                                                                             | Resolution |
|                    | 0 to 19.99mA                                                                                    | 0.01mA     |
|                    | 0 to 24.0mA                                                                                     | 0.1mA      |
|                    | 0 to 1999mV                                                                                     | 1mV        |
|                    | 0 to 20.00V                                                                                     | 10mV       |
| Accuracy           | 0.01% ±1 digit                                                                                  |            |
| Meter Dims (LxWxH) | 6.3" x 3.2" x 1.7" (159 x 80 x 44mm)                                                            |            |
| Meter Wt           | 8.2oz (232g) - not including battery weight                                                     |            |
|                    | ·                                                                                               |            |