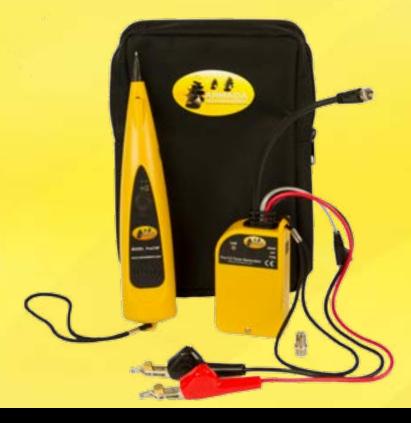

## Pro220A Advanced Wire Identification Kit

The Pro220A Advanced Wire Identification Kit is used to identify the termination point of any metallic cable using the latest technology

#### PRODUCT DESCRIPTION

Identifying the termination point of a wire among a bundle of wires can be difficult and time consuming if you don't have the right tools. The Pro220A Advanced Wire Identification Kit identifies unknown wires in seconds. The Pro220A utilizes a powerful Pro110A Tone Generator to send a tracing tone down the wire, while the user employs the Pro210F Advanced Tone Probe at the termination point, listening for the loudest signal emanating from a wire. By finding that tone, the user is identifying the wire in question. The Pro220A senses the tracing signal's electrical field without the need to actually touch the wire.

The Pro210F Probe offers the latest in AC noise rejection technology, actually ignoring random signals not associated with the Pro110A Tone Generator, Additionally, the Pro210F Probe incorporates an LED headlight for the all-too-often dark working environments. The AA battery power means the Pro220A lasts longer than any other tone and probe kit in the world for battery life. Truly, the Pro220A offers great value for the money.

#### **Model Pro110A Tone Generator**

- Sends 1 Khz Tracing Tone
- Uses 4 AA batteries for 250+ Hours of Operation
- Audible Continuity Buzzer for Short Detection
- Male and Female CATV F, RJ11, and Telco Clip Connectors

#### **Model Pro210A Advanced Tone Probe**

- Hum Rejection or Wideband Modes
- LED Headlight
- Volume Control
- 4 AA Batteries for 250+ Hours of Operation
- Headset Jack
- Plastic Tip with sensitive metal core

## ORDERING INFORMATION

| CAT NO.  | DESCRIPTION                 | QUANTITY |
|----------|-----------------------------|----------|
| Pro 220A | Advanced Tone and Probe Kit | 1        |
| Pro 110A | Model Pro 110A Tone Generat | or 1     |
| Pro 210F | Model Pro 210F Probe        | 1        |
| Pro21    | Tone and probe kit case     | 1        |