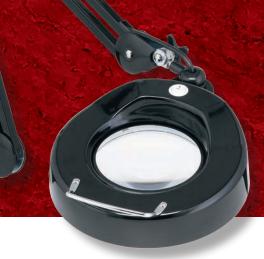

# **Economy Fluorescent Magnifiers - EM Series**

Our value line of magnifying lamps provide excellent optics, with light-weight arm and shade construction. These 5" round crown white glass magnifiers come in two distinct magnifications: 3 Diopter (1.75x) and 5 Diopter (2.25x). These are the perfect lamps for retail and light duty use.

These magnifiers use a high output 22W circular bulb. Bulb shields are included standard, for additional operator safety.

These lamps are sold standard with a table edge mounting clamp, but can be used with a whole array of optional mounting choices (explained below).

### **FEATURES:**

- Crown White Optical Quality Glass
- Table Edge Clamp Standard
- 120V Only

- Integrated Shade Grab Handle
- Optional Mounting Bases Available
- Choice of Two Magnifications

#### EM-45-5D-B