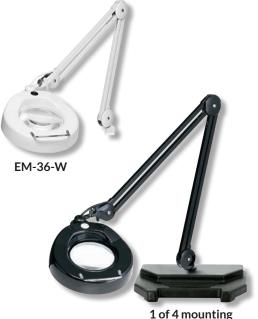

# **Economy Fluorescent Magnifiers - EM Series**

Our value line of magnifying lamps provide excellent optics, with light-weight arm and shade construction. These 5" round crown white glass magnifiers come in two distinct magnifications: 3 Diopter (1.75x) and 5 Diopter (2.25x). These are the perfect lamps for retail and light duty use.

These magnifiers use a high output 22W circular bulb. Bulb shields are included standard, for additional operator safety.

These lamps are sold standard with a table edge mounting clamp, but can be used with a whole array of optional mounting choices (explained below).

### **FEATURES:**

- Crown White Optical Quality Glass
- Table Edge Clamp Standard
- 120V Only

- Integrated Shade Grab Handle
- Optional Mounting Bases Available
- Choice of Two Magnifications

## **ALSO AVAILABLE FOR THIS MAGNIFIER:**

Optional Add-On Lenses – 4 Diopter (1x) "AO-4D" and 6 Diopter (1.5x) "AO-6D"

Optional Mounting Choices – Portable weighted bases, heavier duty table edge clamps, permanent mount screw downs, as well as floor roll-around base assemblies.