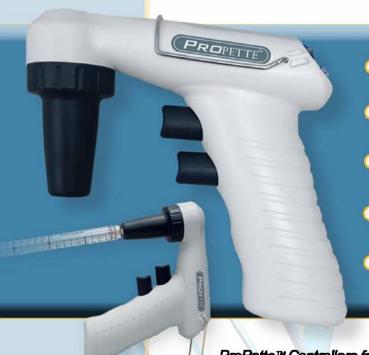

## ProPette<sup>™</sup> Controller ELECTRONIC PIPETTE CONTROLLER WITH QUICKSTAND<sup>™</sup>

- With QuickStand Retractable Stand
- Variable Speed Control
- Cordless and rechargeable
- 8 hours of continuous operation
- For pipettes from 1ml to 100ml

ProPette™ Controllers from MTC Bio™ are lightweight (only 6.3oz/170g) and designed to fit comfortably in either the right or the left hand. The natural feel of the ergonomic body design, the computer balanced weight distribution and the low pressure fingertip control buttons...all combine to provide a more comfortable pipetting experience.

A long-life rechargeable lithium (environmentally friendly) battery keeps the controller running for up to 8 hours or 2500 pipettings on a single two hour charge. ProPette's easy-fit silicone nosepiece accepts pipette sizes from 1ml to100ml. With its light weight advanced ergonomics, continuously variable electronic speed Bio adjustment and extended lithium battery life, the ProPette Pipette Controller is the logical choice for