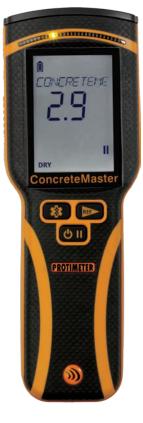

#### **Features**

- Measures up to ¾" (19 mm) below the surface
- · Adjustable auto off
- Audible tone
- Hold feature
- Backlit LCD display
- Color arc LED display
- User field calibration
- Over the air software upgrade
- Multilingual UI
- Bluetooth data reporting with Protimeter Connect

### **Benefits**

- Non-destructive quick screening of concrete and gypsum moisture content
- Not adversely affected by surface moisture such as condensation
- Dual display LCD and LED for easy reading
- Color changing LEDs to show moisture condition: green (dry), yellow (at risk), and red (wet)

#### Display 1

Digital LCD

#### Display 2

Multi-color LED arc:

- Green (dry)
- Yellow (at risk)
- Red (wet)