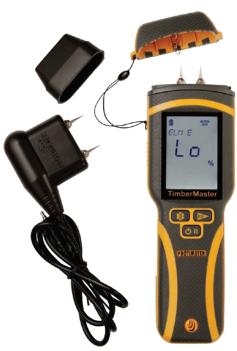

# Protimeter TimberMaster (BLD5675)

# Advanced Moisture Meter specifically designed for the timber industry

Protimeter TimberMaster is an advanced moisture meter specifically designed for the timber industry. It is ideal for a range of quality control applications associated with moisture levels within all wood products.

## Features and Benefits

- Simple hand-held design
- Durable and rugged
- Larger Display Screen
- Blue tooth Capability
- Built in Calibration Check
- Built in wood calibration scales 10 preferred wood species set default in the device through App from a list of 150 wood species
- · Large LCD for ease of use in all conditions
- Hammer Auxiliary Plus for accessories like the Hammer Electrode (optional)