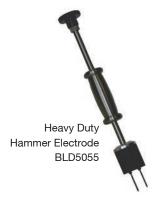

### **Hammer Electrode**

A slide-hammer electrode can be used with the Protimeter TimberMaster to measure subsurface moisture levels (to a depth of 30mm/13/16") irrespective of surface moisture levels.