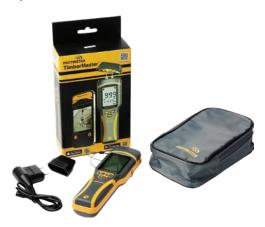

# Protimeter TimberMaster (BLD5675)

# Advanced Moisture Meter specifically designed for the timber industry

Protimeter TimberMaster is an advanced moisture meter specifically designed for the timber industry. It is ideal for a range of quality control applications associated with moisture levels within all wood products.

#### **Part Number:**

- BLD5675
- Supplied with Heavy Duty moisture probe