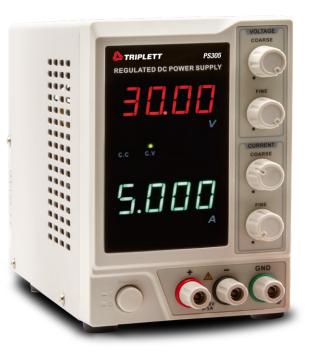

### Features:

- Two models to choose from: 30V/3A (PS303) or 30V/5A (PS305)
- Fine and Coarse Adjustments
- Dual 4-Digit LED displays for voltage and current
- Short circuit and overload protection
- Reverse polarity protection
- Low ripple and noise
- · Fused temperature protection with automatic recovery
- · Includes banana to alligator test leads and AC power cord

### **Specifications**

|                  | PS303                                  | PS305                                  |
|------------------|----------------------------------------|----------------------------------------|
| Output Voltage   | 0 to 30.00V                            | 0 to 30.00V                            |
| Output Current   | 0 to 3.000A                            | 0 to 5.000A                            |
| Output Power     | 96W                                    | 160W                                   |
| Load Regulation  | <0.01% + 3mV, <0.1% + 5mA              | <0.01% + 5mV, <0.1% + 10mA             |
| Line Regulation  | <0.01% + 3mV, <0.1% + 5mA              | <0.01% + 3mV, <0.1% + 3mA              |
| Ripple and noise | ≤1mVrms, ≤3mArms                       | ≤2mVrms, ≤3mArms                       |
| Display          | Dual 4-Digit LED (voltage and current) | Dual 4-Digit LED (voltage and current) |
| Power            | 110 to 220VAC, 50/60Hz                 | 110 to 220VAC, 50/60Hz                 |
| Dimensions       | 4.1 x 6.1 x 8.3" (105 x 155 x 210mm)   | 4.1 x 6.1 x 8.3" (105 x 155 x 210mm)   |
| Weight           | 6.6lbs (3kg)                           | 8.8lbs (4kg)                           |