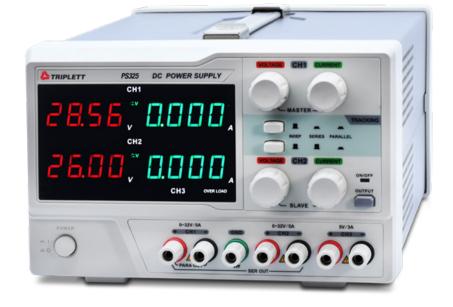

# PS325 Triple Channel Linear DC Power Supply 32V/5A (CH1 and 2) 5V/3A (CH3 fixed)

#### Features:

- · Constant Voltage or Current operation
- High precision quad 4-Digit LED displays for voltage and current (10mV/1mA)
- · Low ripple and noise
- Independent/parallel/series operation
- · Output on/off control
- · Temperature controlled cooling fan
- · Overvoltage/current protection
- · Reverse polarity protection
- Optional model complete with Certificate of Traceability to N.I.S.T.
- · Includes AC power cord