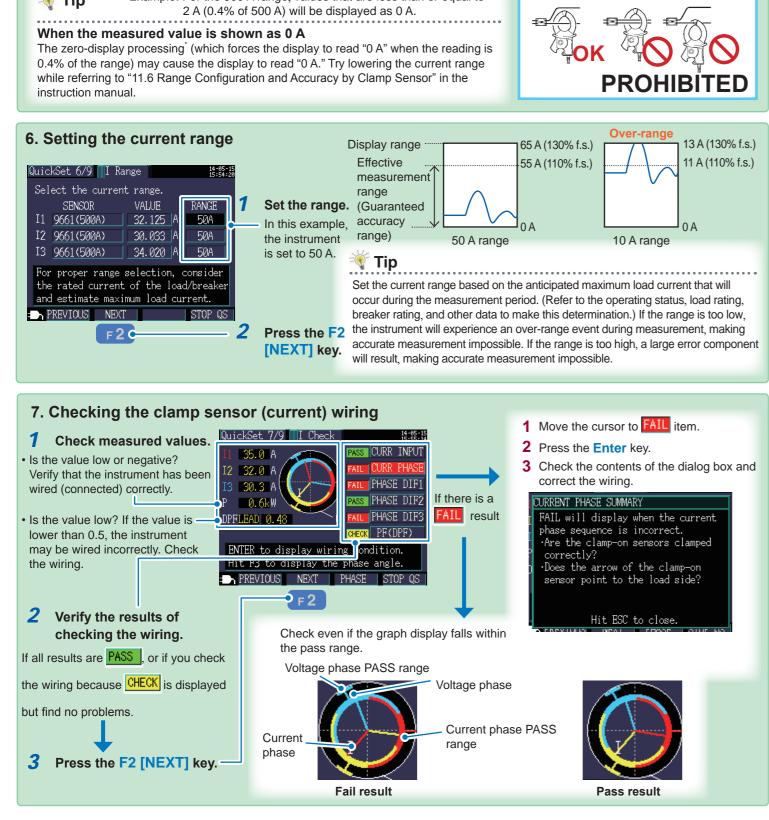

method : Interval Rec. stop method : Manual

Clock setting : User-specified Measurement frequency: 50 Hz

Model 9661

Red (CH1) Yellow (CH2)

> Color clips for clamp sensors



Model Z1008 AC Adapter

Visit us at www.TestEquipmentDepot.com

You will need

Model PW3365-20

Color clips for voltage sensors



(optional)



Model PW9020 Safety Voltage Sensor x4

Model 9661 Clamp on

Sensor (optional) x 3

Concept image of measurement 3-phase 4-wire 220 V line



Red Yellow

Model PW9020

2 Insert the SD memory card. (on right side of instrument)



Be sure to provide a Hioki optional SD Memory Card. Operation is not guaranteed with other SD memory cards.









## Names of Parts (excerpt)







sensors to the secondary side.

Measured" in the instruction manual.

Source side

Load side







flashing (standby)

• The auto power-off function will cause the screen to turn off, but recording will continue (the Recording and

Press the key to display the Setting Confirmation screen, which allows you to check key recording

.....



and setting information on a single screen.

Tip

Power LEDs will stay on).



Viewer (Optional)" in the instruction manual.

Saved data can be loaded onto a computer and analyzed using the SF1001 Power Logger Viewer (optional) or an application such as Spreadsheet software.