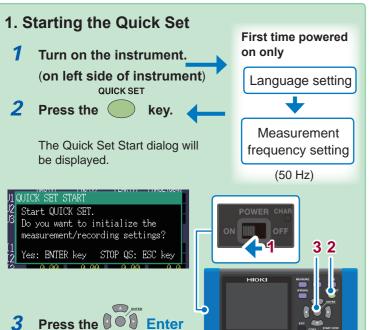

t range : 50 A

: SD memory card Save to... Save interval : 5 minutes Save items : Average only

Folder/Filename : Automatic Rec. start method : Interval Rec. stop method : Manual

Clock setting : User-specified Measurement frequency: 50 Hz

Model 9661

Red (CH1) Yellow (CH2)

> Color clips for clamp sensors



Model Z1008 AC Adapter

Visit us at www.TestEquipmentDepot.com

You will need

Model PW3365-20

Color clips for voltage sensors



(optional)



Model PW9020 Safety Voltage Sensor x4

Model 9661 Clamp on

Sensor (optional) x 3

Concept image of measurement 3-phase 4-wire 220 V line



Red Yellow

Model PW9020

2 Insert the SD memory card. (on right side of instrument)



Be sure to provide a Hioki optional SD Memory Card. Operation is not guaranteed with other SD memory cards.









## Names of Parts (excerpt)







sensors to the secondary side.

Measured" in the instruction manual.

Source side

Load side







flashing (standby)

• The auto power-off function will cause the screen to turn off, but recording will continue (the Recording and

Press the key to display the Setting Confirmation screen, which allows you to check key recording

.....



and setting information on a single screen.

Tip

Power LEDs will stay on).



Viewer (Optional)" in the instruction manual.

Saved data can be loaded onto a computer and analyzed using the SF1001 Power Logger Viewer (optional) or an application such as Spreadsheet software.