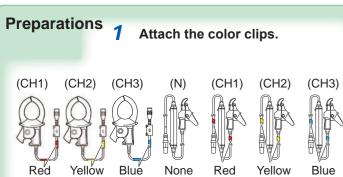

Clock setting : User-specified Measurement frequency: 50 Hz

Model 9661

Red (CH1) Yellow (CH2)

> Color clips for clamp sensors

Model Z1008 AC Adapter

Visit us at www.TestEquipmentDepot.com

You will need

Model PW3365-20