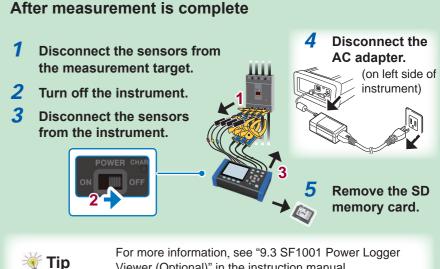

2 Insert the SD memory card. (on right side of instrument)

Be sure to provide a Hioki optional SD Memory Card. Operation is not guaranteed with other SD memory cards.