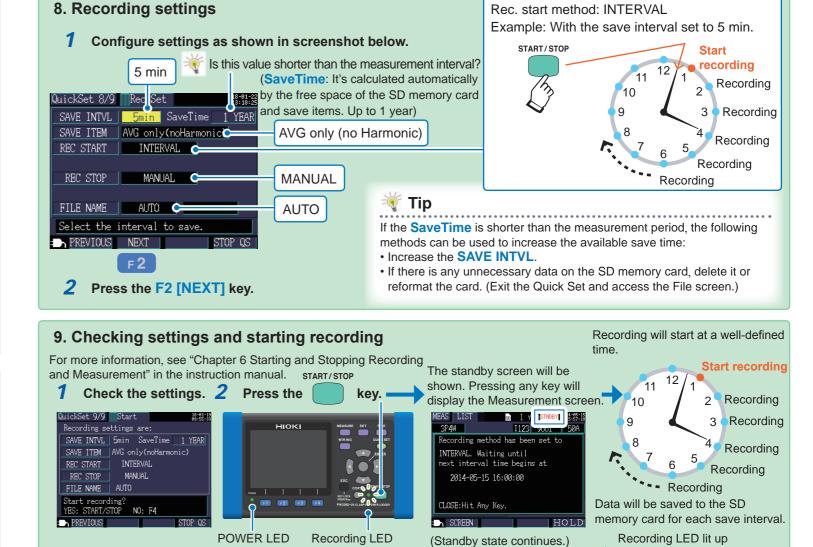

ethod : Interval Rec. stop method : Manual

Clock setting : User-specified Measurement frequency: 50 Hz

Model 9661

Red (CH1) Yellow (CH2)

> Color clips for clamp sensors



Model Z1008 AC Adapter

Visit us at www.TestEquipmentDepot.com

You will need

Model PW3365-20

Color clips for voltage sensors



(optional)



Model PW9020 Safety Voltage Sensor x4

Model 9661 Clamp on

Sensor (optional) x 3

Concept image of measurement 3-phase 4-wire 220 V line



Red Yellow

Model PW9020

2 Insert the SD memory card. (on right side of instrument)



Be sure to provide a Hioki optional SD Memory Card. Operation is not guaranteed with other SD memory cards.









## Names of Parts (excerpt)







sensors to the secondary side.

Measured" in the instruction manual.

Source side

Load side







flashing (standby)

• The auto power-off function will cause the screen to turn off, but recording will continue (the Recording and

Press the key to display the Setting Confirmation screen, which allows you to check key recording

.....



and setting information on a single screen.

Tip

Power LEDs will stay on).



Viewer (Optional)" in the instruction manual.

Saved data can be loaded onto a computer and analyzed using the SF1001 Power Logger Viewer (optional) or an application such as Spreadsheet software.