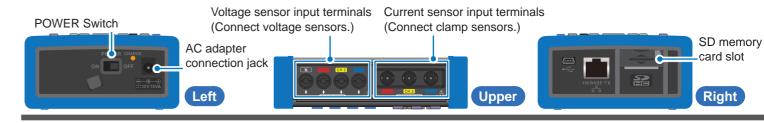

2 Insert the SD memory card. (on right side of instrument)

Be sure to provide a Hioki optional SD Memory Card. Operation is not guaranteed with other SD memory cards.