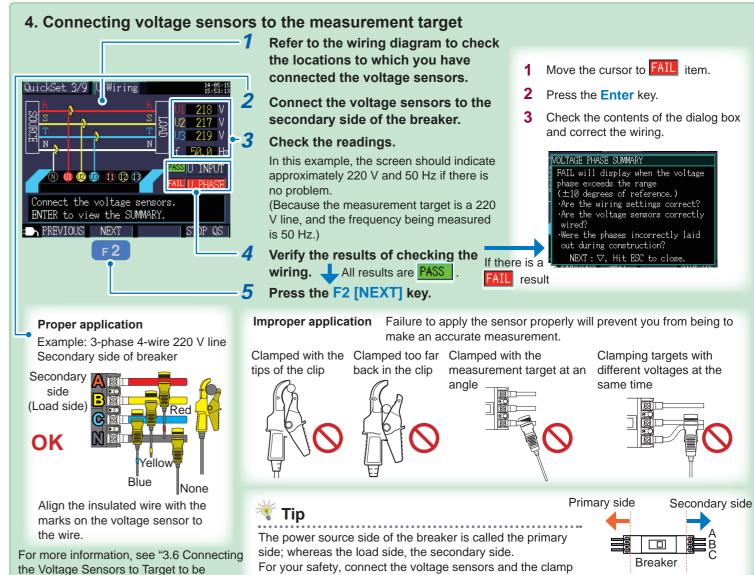

to... Save interval : 5 minutes Save items : Average only

Folder/Filename : Automatic Rec. start method : Interval Rec. stop method : Manual

Clock setting : User-specified Measurement frequency: 50 Hz

Model 9661

Red (CH1) Yellow (CH2)

> Color clips for clamp sensors



Model Z1008 AC Adapter

Visit us at www.TestEquipmentDepot.com

You will need

Model PW3365-20

Color clips for voltage sensors



(optional)



Model PW9020 Safety Voltage Sensor x4

Model 9661 Clamp on

Sensor (optional) x 3

Concept image of measurement 3-phase 4-wire 220 V line



Red Yellow

Model PW9020

2 Insert the SD memory card. (on right side of instrument)



Be sure to provide a Hioki optional SD Memory Card. Operation is not guaranteed with other SD memory cards.









## Names of Parts (excerpt)







sensors to the secondary side.

Measured" in the instruction manual.

Source side

Load side







flashing (standby)

• The auto power-off function will cause the screen to turn off, but recording will continue (the Recording and

Press the key to display the Setting Confirmation screen, which allows you to check key recording

.....



and setting information on a single screen.

Tip

Power LEDs will stay on).



Viewer (Optional)" in the instruction manual.

Saved data can be loaded onto a computer and analyzed using the SF1001 Power Logger Viewer (optional) or an application such as Spreadsheet software.