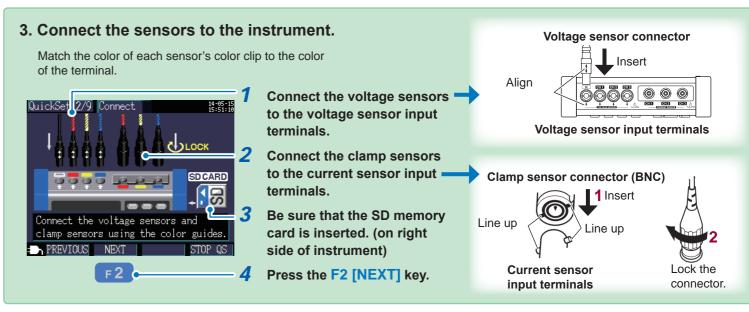

2 Insert the SD memory card. (on right side of instrument)

Be sure to provide a Hioki optional SD Memory Card. Operation is not guaranteed with other SD memory cards.