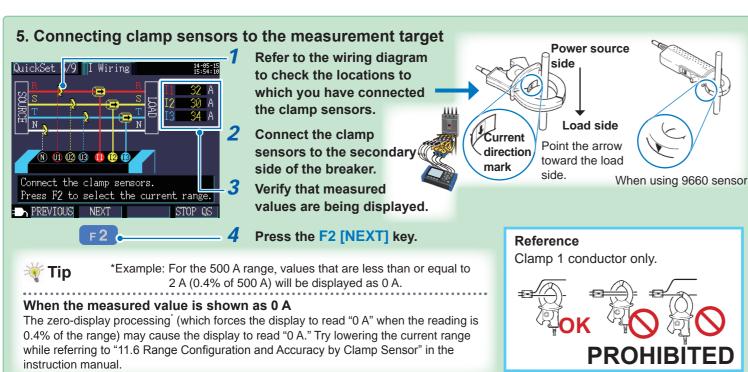

rt method : Interval Rec. stop method : Manual

Clock setting : User-specified Measurement frequency: 50 Hz

Model 9661

Red (CH1) Yellow (CH2)

> Color clips for clamp sensors



Model Z1008 AC Adapter

Visit us at www.TestEquipmentDepot.com

You will need

Model PW3365-20

Color clips for voltage sensors



(optional)



Model PW9020 Safety Voltage Sensor x4

Model 9661 Clamp on

Sensor (optional) x 3

Concept image of measurement 3-phase 4-wire 220 V line



Red Yellow

Model PW9020

2 Insert the SD memory card. (on right side of instrument)



Be sure to provide a Hioki optional SD Memory Card. Operation is not guaranteed with other SD memory cards.









## Names of Parts (excerpt)







sensors to the secondary side.

Measured" in the instruction manual.

Source side

Load side







flashing (standby)

• The auto power-off function will cause the screen to turn off, but recording will continue (the Recording and

Press the key to display the Setting Confirmation screen, which allows you to check key recording

.....



and setting information on a single screen.

Tip

Power LEDs will stay on).



Viewer (Optional)" in the instruction manual.

Saved data can be loaded onto a computer and analyzed using the SF1001 Power Logger Viewer (optional) or an application such as Spreadsheet software.