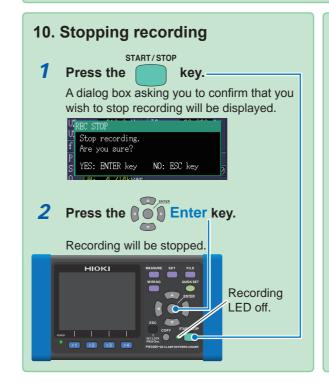

Press the key to display the Setting Confirmation screen, which allows you to check key recording

.....

and setting information on a single screen.

Tip

Power LEDs will stay on).

Viewer (Optional)" in the instruction manual.