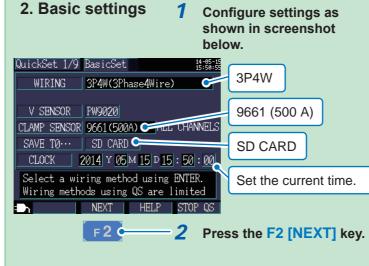

## : 3P4W (3-phase 4-wire) Wiring

: Model 9661 (500 A rating) Clamp sensor Current range : 50 A

: SD memory card Save to... Save interval : 5 minutes Save items : Average only

Folder/Filename : Automatic Rec. start method : Interval Rec. stop method : Manual

Clock setting : User-specified Measurement frequency: 50 Hz

Model 9661

Red (CH1) Yellow (CH2)

> Color clips for clamp sensors

Model Z1008 AC Adapter

Visit us at www.TestEquipmentDepot.com

You will need

Model PW3365-20