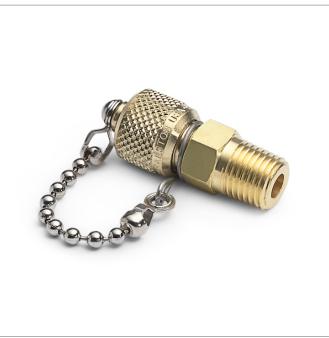

## OTFT-1MB1

1/8" Male NPT x male QT, with check-valve, with cap and chain, brass

A removable cap provides easy access connect a Quick-test hose to the process for calibration purposes and is easily sealed bubble-tight again when calibration is complete

## **Specifications**

| Pressure Range                 | 0 to 3000 psi (0 to 207 bar)       |
|--------------------------------|------------------------------------|
| End C1                         | 1/8" Male NPT                      |
| End C2                         | Male Quick-test with cap and chain |
| Has Check Valve                | Yes                                |
| Maximum Working<br>Temperature | 140 °F (60 °C)                     |
| Construction                   | Brass                              |
| Seal materials                 | Buna-N                             |
| Dimensions A                   | 1.76 in (4.47 cm)                  |
| Dimensions B                   | 0.71 in (1.80 cm)                  |