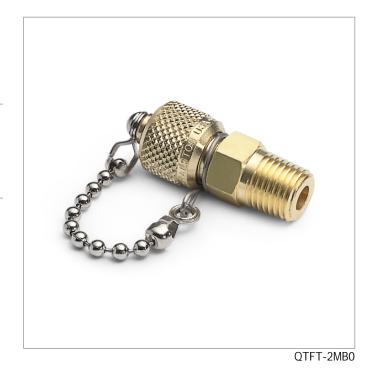

OTFT-2MBO

1/4" male NPT x male QT, no check-valve, with cap and chain , brass

A removable cap provides easy access connect a Quick-test hose to the process for calibration purposes and is easily sealed bubble-tight again when calibration is complete

## **Specifications**

| Pressure Range                 | 0 to 5000 psi (0 to 345 bar)       |
|--------------------------------|------------------------------------|
| End C1                         | 1/4" Male NPT                      |
| End C2                         | Male Quick-test with cap and chain |
| Has Check Valve                | No                                 |
| Maximum Working<br>Temperature | 140 °F (60 °C)                     |
| Construction                   | Brass                              |
| Seal materials                 | Buna-N                             |
| Dimensions A                   | 1.85 in (4.70 cm)                  |
| Dimensions B                   | 0.71 in (1.80 cm)                  |
|                                |                                    |