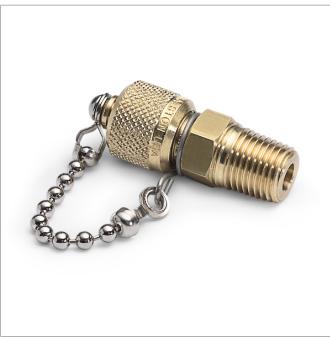

## OTFT-2MBO-RT

1/4" male BSPT (ISO 7/1) x male QT, no check-valve, with cap and chain, brass

A removable cap provides easy access connect a Quick-test hose to the process for calibration purposes and is easily sealed bubble-tight again when calibration is complete