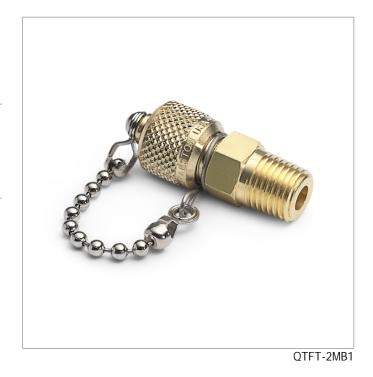

OTFT-2MB1

1/4" Male NPT x male QT, with check-valve, with cap and chain, brass

A removable cap provides easy access connect a Quick-test hose to the process for calibration purposes and is easily sealed bubble-tight again when calibration is complete

## **Specifications**

| Pressure Range                 | 0 to 3000 psi (0 to 207 bar)       |
|--------------------------------|------------------------------------|
| End C1                         | 1/4" Male NPT                      |
| End C2                         | Male Quick-test with cap and chain |
| Has Check Valve                | Yes                                |
| Maximum Working<br>Temperature | 140 °F (60 °C)                     |
| Construction                   | Brass                              |
| Seal materials                 | Buna-N                             |
| Dimensions A                   | 1.85 in (4.70 cm)                  |
| Dimensions B                   | 0.71 in (1.80 cm)                  |
|                                |                                    |