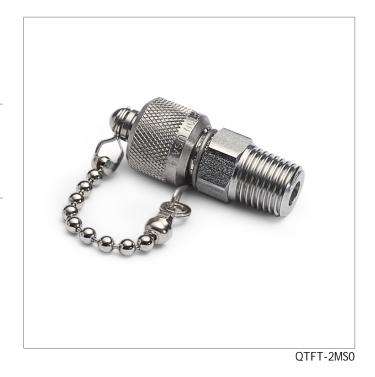

OTFT-2MSO

1/4" male NPT x male QT, no check-valve, with cap and chain, S.S.

A removable cap provides easy access connect a Quick-test hose to the process for calibration purposes and is easily sealed bubble-tight again when calibration is complete

## **Specifications**

| 0 to 5000 psi (0 to 345 bar)       |  |
|------------------------------------|--|
| 1/4" Male NPT                      |  |
| Male Quick-test with cap and chain |  |
| No                                 |  |
| 140 °F (60 °C)                     |  |
| Stainless Steel                    |  |
| Buna-N                             |  |
| 1.85 in (4.70 cm)                  |  |
| 0.71 in (1.80 cm)                  |  |
|                                    |  |