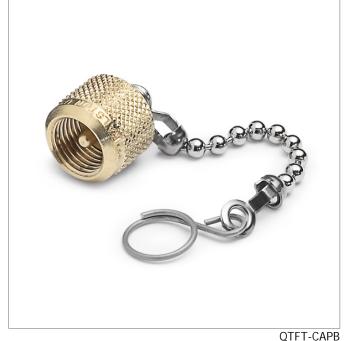

## **QTFT-CAPB**

Cap, plug, chain and hanger ring, brass (for any brass Quicktest adapter)

Cap any male Quick-test adapter with a cap and chain

## **Features**

• Seals any male Quick-test adapter to 5000 psi

## **Specifications**

| Pressure Range                 | 0 to 5000 psi (0 to 345 bar)               |
|--------------------------------|--------------------------------------------|
| End C1                         | Female Quick-test with cap, chain and plug |
| Has Check Valve                | No                                         |
| Maximum Working<br>Temperature | 140 °F (60 °C)                             |
| Dimensions A                   | 0.85 in (2.16 cm)                          |
| Dimensions B                   | 0.7 in (1.78 cm)                           |