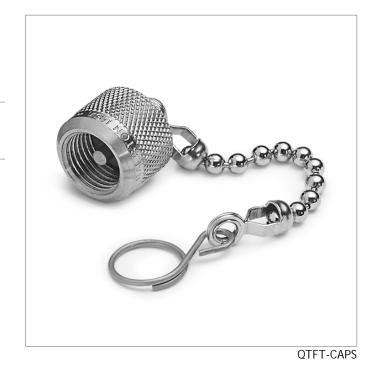

## OTFT-CAPS

Cap, plug, chain and hanger ring, S.S. (for any S.S. Quick-test adapter)

Cap any male Quick-test adapter with a cap and chain