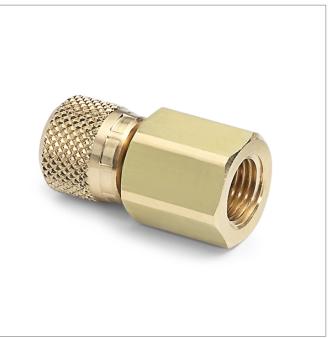

## OTHA-1FBA

1/8" female NPT x female QT, no check-valve, brass

Connect Male NPT pressure gauge or other Male NPT device to a Ralston hand pump or nitrogen calibration device to create one side of a quick-disconnect

## **Specifications**

| Pressure Range    | 0 to 5000 psi (0 to 345 bar) |
|-------------------|------------------------------|
| End C1            | 1/8" Female NPT              |
| End C2            | Female Quick-test            |
| Has Check Valve   | No                           |
| Temperature range | -40 to 140 °F (-40 to 60 °C) |
| Construction      | Brass                        |
| Seal materials    | Buna-N                       |
| Dimensions A      | 1.3 in (3.30 cm)             |
| Dimensions B      | 0.7 in (1.78 cm)             |