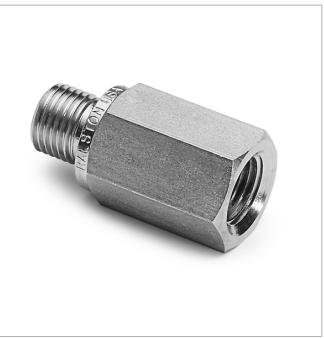

## OTHA-1FSO

1/8" female NPT x male QT, no check-valve, S.S.

Connect a Quick-test hose to an NPT pressure gauge or any Male NPT device using thread sealant and a wrench

## **Specifications**

| Pressure Range                 | 0 to 5000 psi (0 to 345 bar) |
|--------------------------------|------------------------------|
| End C1                         | 1/8" Female NPT              |
| End C2                         | Male Quick-test              |
| Has Check Valve                | No                           |
| Maximum Working<br>Temperature | 140 °F (60 °C)               |
| Construction                   | Stainless Steel              |
| Seal materials                 | Buna-N                       |
| Dimensions A                   | 1.38 in (3.51 cm)            |
| Dimensions B                   | 0.62 in (1.57 cm)            |