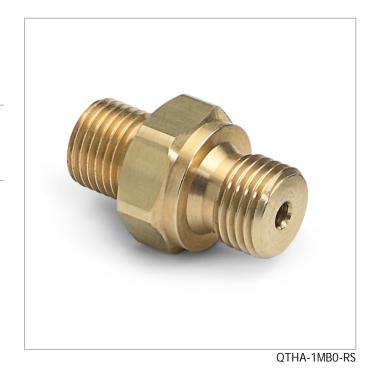

## QTHA-1MBO-RS

G 1/8" male BSPP (ISO 228/1) x male QT, no check-valve, brass

Connect Female BSPP (ISO 228/1) parallel thread to Quick-test hose for temporary installation