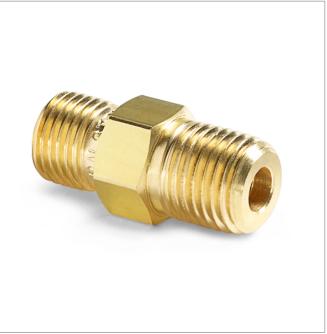

## OTHA-1MB1

1/8" male NPT x male QT, with check-valve, brass

Connects to Female NPT to Quick-test hoses with brass or stainless steel hose ends

## **Specifications**

| Pressure Range                 | 0 to 3000 psi (0 to 207 bar) |
|--------------------------------|------------------------------|
| End C1                         | 1/8" Male NPT                |
| End C2                         | Male Quick-test              |
| Has Check Valve                | Yes                          |
| Maximum Working<br>Temperature | 140 °F (60 °C)               |
| Construction                   | Brass                        |
| Seal materials                 | Buna-N                       |
| Dimensions A                   | 1.2 in (3.05 cm)             |
| Dimensions B                   | 0.56 in (1.42 cm)            |