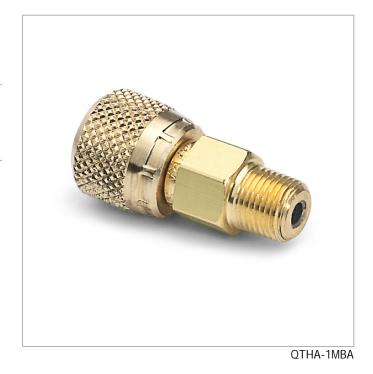

## QTHA-1MBA

1/8" male NPT x female QT, no check-valve, brass

Quickly connect a Female NPT pressure calibrator or other pressure device to Ralston hand pump or nitrogen calibration equipment

## **Specifications**

| Pressure Range                 | 0 to 5000 psi (0 to 345 bar) |
|--------------------------------|------------------------------|
| End C1                         | 1/8" Male NPT                |
| End C2                         | Female Quick-test            |
| Has Check Valve                | No                           |
| Maximum Working<br>Temperature | 140 °F (60 °C)               |
| Construction                   | Brass                        |
| Dimensions A                   | 1.55 in (3.94 cm)            |
| Dimensions B                   | 0.7 in (1.78 cm)             |