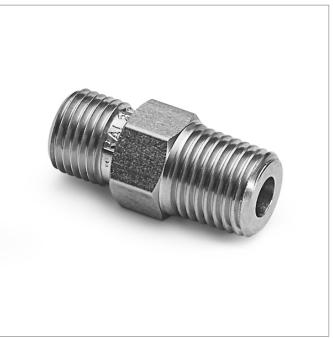

## OTHA-1MSO

1/8" male NPT x male QT, no check-valve, S.S.

Connects to Female NPT to Quick-test hoses with brass or stainless steel hose ends

## Features

QTHA-1MS0

## **Specifications**

| Pressure Range                 | 0 to 6000 psi (0 to 413 bar) |
|--------------------------------|------------------------------|
| End C1                         | 1/8" Male NPT                |
| End C2                         | Male Quick-test              |
| Has Check Valve                | No                           |
| Maximum Working<br>Temperature | 140 °F (60 °C)               |
| Construction                   | Stainless Steel              |
| Seal materials                 | Buna-N                       |
| Dimensions A                   | 1.2 in (3.05 cm)             |
| Dimensions B                   | 0.56 in (1.42 cm)            |