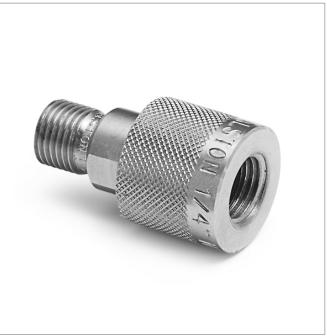

## OTHA-2FSO-QD

1/4" female NPT quick-disconnect x male QT, without check-valve, S.S.

Unique adapters that connect Quick-test hoses to a male NPT pressure gauge or other Male NPT device allow one to connect a hose to a pressure gauge, calibrate it and remove it without a wrench or thread sealant

## Features

QTHA-2FS0-QD