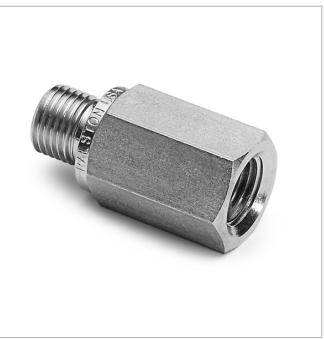

## OTHA-2FS1

1/4" female NPT x male QT, with check-valve, S.S.

Connect a Quick-test hose to an NPT pressure gauge or any Male NPT device using thread sealant and a wrench

## Features

QTHA-2FS1

## **Specifications**

| Pressure Range                 | 0 to 3000 psi (0 to 207 bar) |
|--------------------------------|------------------------------|
| End C1                         | 1/4" Female NPT              |
| End C2                         | Male Quick-test              |
| Has Check Valve                | Yes                          |
| Maximum Working<br>Temperature | 140 °F (60 °C)               |
| Construction                   | Stainless Steel              |
| Seal materials                 | Buna-N                       |
| Dimensions A                   | 1.57 in (3.99 cm)            |
| Dimensions B                   | 0.75 in (1.91 cm)            |