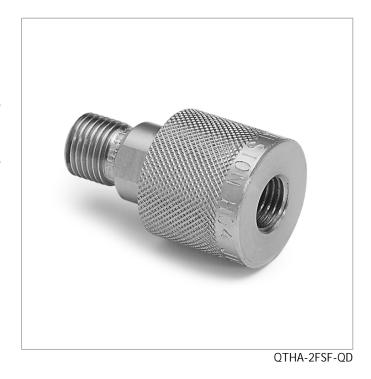

Part No. QTHA-2FSF-QD

1/4" female 37• flare x male QT, no check-valve, 300 series S.S.

Connect a male 37 degree flare fitting to a Quick-test hose without a wrench

## **Specifications**

| Pressure Range                 | 0 to 5000 psi (0 to 345 bar) |
|--------------------------------|------------------------------|
| End C1                         | 1/4" Female Flare            |
| End C2                         | Male Quick-test              |
| Has Check Valve                | No                           |
| Maximum Working<br>Temperature | 140 °F (60 °C)               |
| Construction                   | Stainless Steel              |
| Seal materials                 | Buna-N                       |
| Dimensions A                   | 1.7 in (4.32 cm)             |
| Dimensions B                   | 1 in (2.54 cm)               |
|                                |                              |