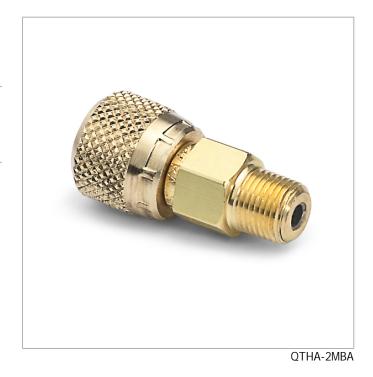

## OTHA-2MBA

1/4" male NPT x male female QT, no check-valve, brass

Quickly connect a Female NPT pressure calibrator or other pressure device to Ralston hand pump or nitrogen calibration equipment

## **Specifications**

| Pressure Range                 | 0 to 5000 psi (0 to 345 bar) |
|--------------------------------|------------------------------|
| End C1                         | 1/4" Male NPT                |
| End C2                         | Female Quick-test            |
| Has Check Valve                | No                           |
| Maximum Working<br>Temperature | 140 °F (60 °C)               |
| Construction                   | Brass                        |
| Dimensions A                   | 1.68 in (4.27 cm)            |
| Dimensions B                   | 0.7 in (1.78 cm)             |