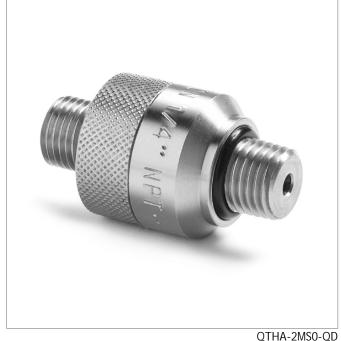

## QTHA-2MSO-QD

QTHA-2MS0-QD

Make a bubble-tight seal on any Female NPT pressure device without using thread sealant or a wrench.

## **Specifications**

| Pressure Range                 | 0 to 5000 psi (0 to 345 bar) |
|--------------------------------|------------------------------|
| End C1                         | 1/4" Male NPT                |
| End C2                         | Male Quick-test              |
| Has Check Valve                | No                           |
| Maximum Working<br>Temperature | 140 °F (60 °C)               |
| Construction                   | Stainless Steel              |
| Seal materials                 | Buna-N                       |