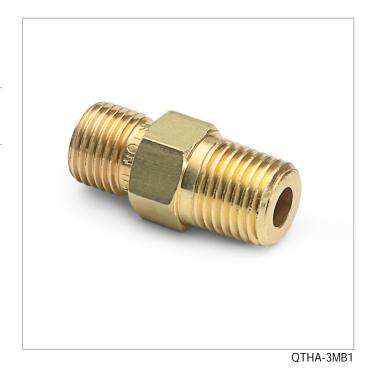

## OTHA-3MB1

3/8" male NPT x male QT, with check-valve, brass

Connects to Female NPT to Quick-test hoses with brass or stainless steel hose ends

## **Specifications**

| Pressure Range                 | 0 to 3000 psi (0 to 207 bar) |
|--------------------------------|------------------------------|
| End C1                         | 3/8" Male NPT                |
| End C2                         | Male Quick-test              |
| Has Check Valve                | Yes                          |
| Maximum Working<br>Temperature | 140 °F (60 °C)               |
| Construction                   | Brass                        |
| Seal materials                 | Buna-N                       |
| Dimensions A                   | 1.4 in (3.56 cm)             |
| Dimensions B                   | 0.75 in (1.91 cm)            |
|                                |                              |