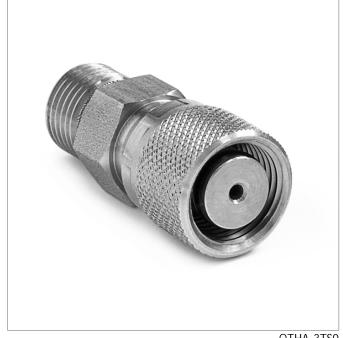

Part No. THA-3TSO

3/8" tube to Male Quick-test, Stainless steel

Make a bubble-tight connection to any Swagelok, Parker, Hoke, Gyrolok or equivalent fractional tube fitting by hand

## **Features**

• Fits any standard 3/8" tube fitting

QTHA-3TS0