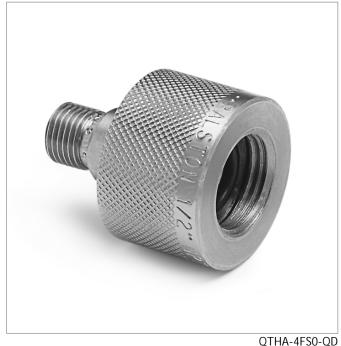

## Part No. QTHA-4FSO-QD

1/2" female NPT quick-disconnect x male QT, without checkvalve, S.S.

Unique adapters that connect Quick-test hoses to a male NPT pressure gauge or other Male NPT device allow one to connect a hose to a pressure gauge, calibrate it and remove it without a wrench or thread sealant

## **Specifications**

| Pressure Range                 | 0 to 5000 psi (0 to 345 bar) |
|--------------------------------|------------------------------|
| End C1                         | 1/2" Female NPT              |
| End C2                         | Male Quick-test              |
| Has Check Valve                | No                           |
| Maximum Working<br>Temperature | 140 °F (60 °C)               |
| Construction                   | Stainless Steel              |
| Seal materials                 | Buna-N, Teflon               |
| Dimensions A                   | 1.69 in (4.29 cm)            |
| Dimensions B                   | 1.39 in (3.53 cm)            |
|                                |                              |