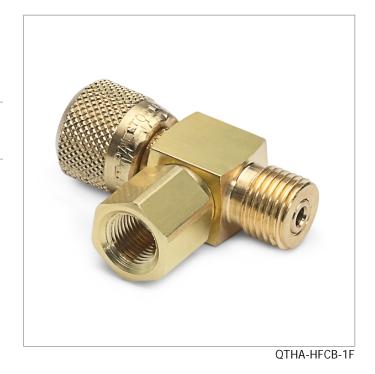

## QTHA-HFCB-1F

Tee- male QT run x female QT run x 1/8" female NPT branch, brass

Connect three hoses or a combination of 3 hoses, adapters and hand pumps or manifolds

## **Specifications**

| Pressure Range                 | 0 to 5000 psi (0 to 345 bar) |
|--------------------------------|------------------------------|
| End C1                         | Male Quick-test              |
| End C2                         | Female Quick-test            |
| End C3                         | 1/8" Female NPT              |
| Has Check Valve                | No                           |
| Maximum Working<br>Temperature | 140 °F (60 °C)               |
| Construction                   | Brass                        |
| Seal materials                 | Buna-N                       |
| Dimensions A                   | 1.85 in (4.70 cm)            |
| Dimensions B                   | 1.22 in (3.10 cm)            |