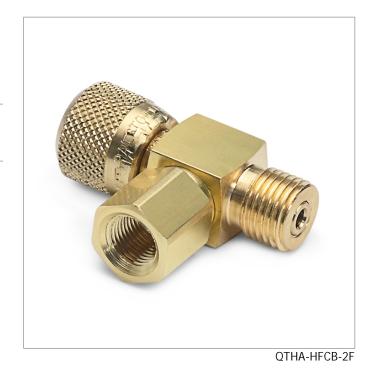

## QTHA-HFCB-2F

Tee- male QT run x female QT run x 1/4" female NPT branch, brass

Connect three hoses or a combination of 3 hoses, adapters and hand pumps or manifolds

## **Specifications**

| Pressure Range                 | 0 to 5000 psi (0 to 345 bar) |
|--------------------------------|------------------------------|
| End C1                         | Male Quick-test              |
| End C2                         | Female Quick-test            |
| End C3                         | 1/4" Female NPT              |
| Has Check Valve                | No                           |
| Maximum Working<br>Temperature | 140 °F (60 °C)               |
| Construction                   | Brass                        |
| Seal materials                 | Buna-N                       |
| Dimensions A                   | 1.85 in (4.70 cm)            |
| Dimensions B                   | 1.35 in (3.43 cm)            |