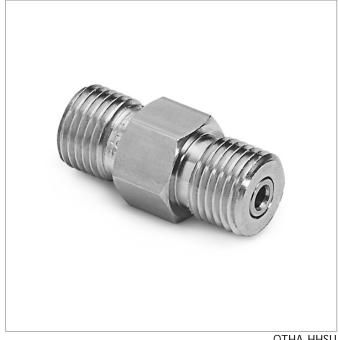

## Part No. THA-HHSU

Hose union - male QT x male QT, Stainless steel

Connect either two Quick-test hoses together or two Quick-test adapters together, depending on the union

## **Specifications**

| Pressure Range                 | 0 to 5000 psi (0 to 345 bar) |
|--------------------------------|------------------------------|
| End C1                         | Male Quick-test              |
| End C2                         | Male Quick-test              |
| Has Check Valve                | No                           |
| Maximum Working<br>Temperature | 140 °F (60 °C)               |
| Construction                   | Stainless Steel              |
| Seal materials                 | Buna-N                       |
| Dimensions A                   | 1.25 in (3.18 cm)            |
| Dimensions B                   | 0.56 in (1.42 cm)            |
|                                |                              |