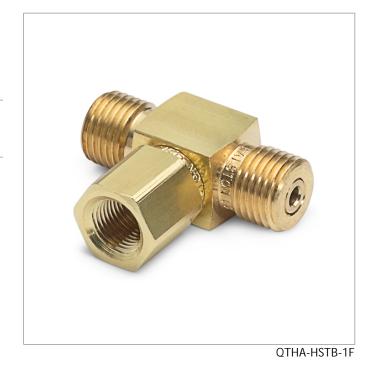

OTHA-HSTB-1F

Tee- male QT run x male QT run x 1/8" female NPT branch, brass

Connect three hoses or a combination of 3 hoses, adapters and hand pumps or manifolds

## **Specifications**

| qthahstePressure Range         | 0 to 5000 psi (0 to 345 bar) |
|--------------------------------|------------------------------|
| End C1                         | Male Quick-test              |
| End C2                         | Male Quick-test              |
| End C3                         | 1/8" Female NPT              |
| Has Check Valve                | No                           |
| Maximum Working<br>Temperature | 140 °F (60 °C)               |
| Construction                   | Brass                        |
| Seal materials                 | Buna-N                       |
| Dimensions A                   | 1.5 in (3.81 cm)             |
| Dimensions B                   | 1.22 in (3.10 cm)            |