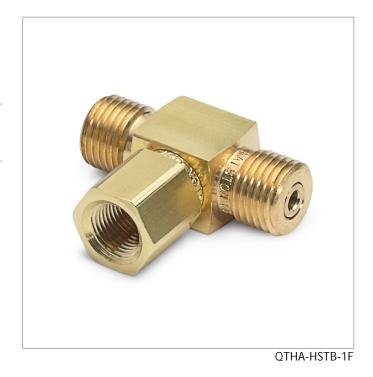

OTHA-HSTB-1F

Tee- male QT run x male QT run x 1/8" female NPT branch, brass

Connect three hoses or a combination of 3 hoses, adapters and hand pumps or manifolds

## **Specifications**

| Pressure Range                 | 0 to 5000 psi (0 to 345 bar) |
|--------------------------------|------------------------------|
| End C1                         | Male Quick-test              |
| End C2                         | Male Quick-test              |
| End C3                         | 1/8" Female NPT              |
| Has Check Valve                | No                           |
| Maximum Working<br>Temperature | 140 °F (60 °C)               |
| Construction                   | Brass                        |
| Seal materials                 | Buna-N                       |
| Dimensions A                   | 1.5 in (3.81 cm)             |
| Dimensions B                   | 1.22 in (3.10 cm)            |