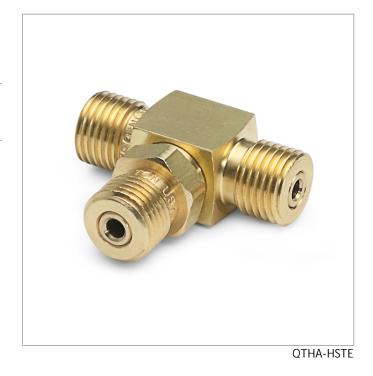

## OTHA-HSTE

Tee - male QT run x male QT run x male QT branch, brass

Connect three hoses or a combination of 3 hoses, adapters and hand pumps or manifolds

## **Specifications**

| Pressure Range                 | 0 to 5000 psi (0 to 345 bar) |
|--------------------------------|------------------------------|
| End C1                         | Male Quick-test              |
| End C2                         | Male Quick-test              |
| End C3                         | Male Quick-test              |
| Has Check Valve                | No                           |
| Maximum Working<br>Temperature | 140 °F (60 °C)               |
| Construction                   | Brass                        |
| Seal materials                 | Buna-N                       |
| Dimensions A                   | 1.5 in (3.81 cm)             |
| Dimensions B                   | 1.42 in (3.61 cm)            |