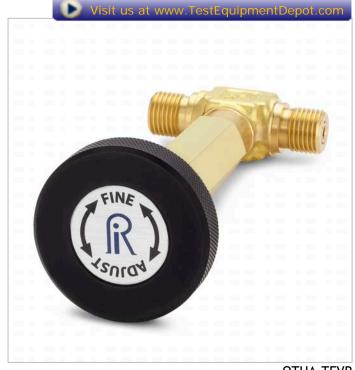

## **QTHA-TEVR**

*In-line fine adjust vernier piston - male Quick-test x male Quick-test, brass* 

Connect one end to a Quick-test hose and the other to the process connection then turn the knob to control the pressure

QTHA-TEVR