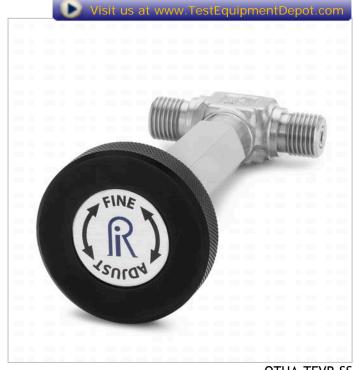

## **QTHA-TEVR-SS**

In-line fine adjust - male Quick-test x male Quick-test, S.S.

Connect one end to a Quick-test hose and the other to the process connection then turn the knob to control the pressure

QTHA-TEVR-SS