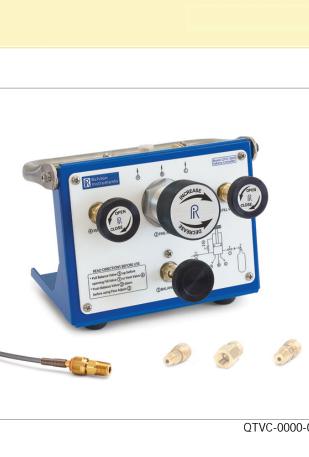

## Part No. TVC-0000-0-0

QTVC volume controller only, no gauge adapter, no hoses, no process connections

Perform both ultra-precise low pressure differential or high pressure static presssure calibrations with nitrogen using the same device with an external pressure calibrator

#### **Features**

- · Proprietary pressure balanced fine adjustment piston allows for extremely precise, finger-tip control of pressure at 0.03 psi (2 mbar) or 3000 psi (210 bar) or any range in between.
- · Fine adjust piston, fill, balance and vent valves are in one light weight, compact unit
- Includes handle, Quick-test System™ outlet connections, hoses and adapters
- · Low volume Quick-test hose, gauge adapter and process connection can be attached to QTVC without thread sealant or a wrench
- Soft-seated valves make filling and venting the system very precise
- Included stand for laboratory or table top use (QTVC-LKIT)
- Optional padded strap for field use (NPAK-STRP)
- Made in U.S.A.

#### Item Includes

Assembly - QTVC Assembly (QTVC)