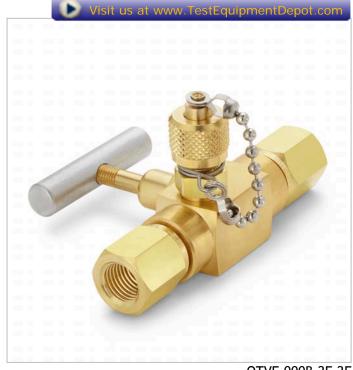

## **QTVF-000B-2F-2F**

Shut-off valve - 1/4" Female NPT x 1/4" Female NPT with male QT test port, brass

Install between a pressure gauge and the process and isolate the process from the gauge to perform a calibration of the gauge. After completing the calibration open the valve and place the gauge on-line, all without blowing down the system.

QTVF-000B-2F-2F