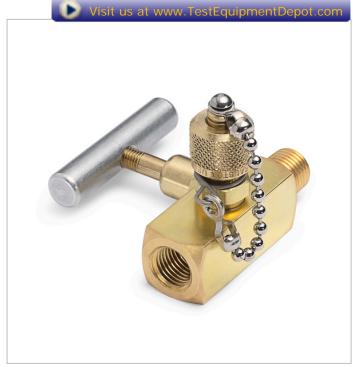

## QTVF-000B

Shut-off valve - 1/4" MNPT x 1/4" FNPT with male QT test port, brass

Install between a pressure gauge and the process and isolate the process from the gauge to perform a calibration of the gauge. After completing the calibration open the valve and place the gauge on-line, all without blowing down the system.

QTVF-000B