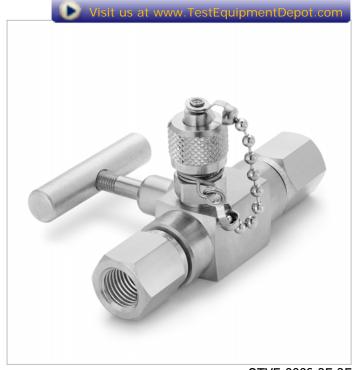

## **QTVF-000S-2F-2F**

Quick-test Valved Fitting, 1/4" FNPT x 1/4" FNPT, S.S.

Install between a pressure gauge and the process and isolate the process from the gauge to perform a calibration of the gauge. After completing the calibration open the valve and place the gauge on-line, all without blowing down the system.