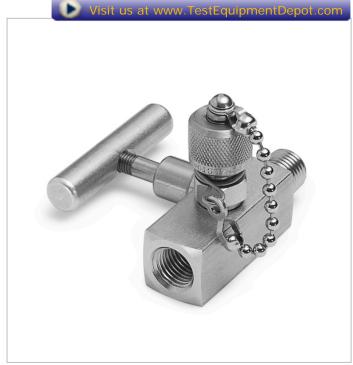

## QTVF-000S

Shut-off valve - 1/4" MNPT x 1/4" FNPT with male QT test port, S.S.

Install between a pressure gauge and the process and isolate the process from the gauge to perform a calibration of the gauge. After completing the calibration open the valve and place the gauge on-line, all without blowing down the system.

QTVF-000S