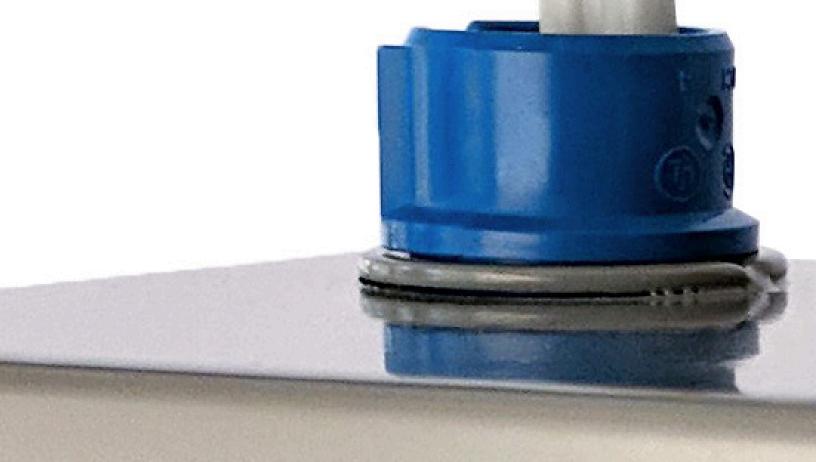

#### **SUPERIOR CABLE PROTECTION**

Secures cable while protecting from rough knock-out edges

THE ELECTRICIAN'S CHAMPION TOEAL

#### **NON-METALLIC SNAP-IN CONNECTOR**

The IDEAL® Quick Snap connector provides exceptional performance, and incredible value!

Quick Snap can be installed quickly and easily, without the use of tools, securing cable in place and providing superior protection from damage that can be caused by rough knock-out edges.

#### Simply push in - no tools required.

- · Protects and secures cable
- · Snap connector into 1/2" knockout
- · Insert from the outside
- Push non-metallic sheathed cable through connector

### Securely holds cable while protecting from rough edges of knockouts.

| Description                                   | Part No. |
|-----------------------------------------------|----------|
| Quick Snap 1/2" Snap-In Connector, Jar of 50  | 46-050   |
| Quick Snap 1/2" Snap-In Connector, Jar of 125 | 46-125   |

#### PROTECTS

Protects cable from knockout damage and provides strain-relief.