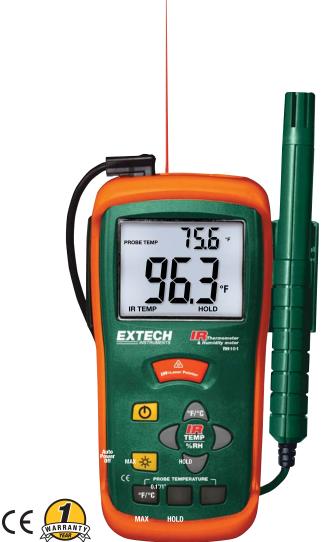

## **Hygro-Thermometer + InfraRed Thermometer**

**Humidity and Air Temperature measurements** Plus InfraRed Thermometer for non-contact surface Temperature

## **Features:**

- Combination Humidity meter plus InfraRed Thermometer features a super large backlit dual display
- Primary and Secondary displays Primary display is user selectable for IR or Humidity; Secondary always displays ambient temperature
- InfraRed thermometer has built in laser pointer and has an 8:1 distance to target ratio
- MAX and Data Hold for all functions
- Remote humidity sensor with 39" (1m) coiled cable provides readings for both humidity and ambient temperature
- Switchable °C/°F temperature units
- Auto Power off to save battery life
- Low battery and overrange indication
- Complete with built-in stand, protective holster, Humidity/Temperature probe, 9V battery, and carrying case

## **Applications:**

- Monitor Relative Humidity and Temperature in factories, clean rooms, offices, and greenhouses
- Non-contact InfraRed surface temperature measurements in hard to reach areas such as heating and air conditioning ducts