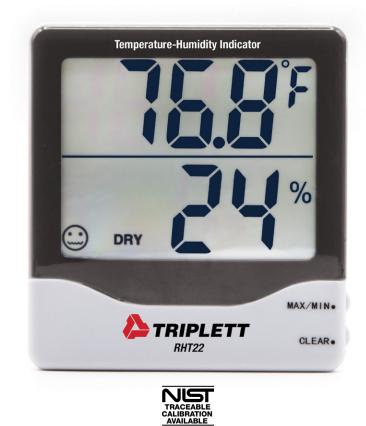

# Dual display for simultaneous viewing of Temperature and Humidity

### Features:

- For use in labs, green houses, cleanrooms, warehouses, museums, offices, schools, and homes
- · Icons indicate comfortable, wet or dry humidity conditions
- · Large, easy to read display is °F/°C switchable
- · Min/Max with reset to monitor changing conditions
- · Wall mount or built-in stand for desk mounting
- Complete with AAA battery
- Optional model complete with Certificate of Traceability to N.I.S.T.
- 1-year warranty

### **Specifications**

| Humidity Range         | 10 to 99%RH                                     |
|------------------------|-------------------------------------------------|
| Humidity Accuracy      | ±5%RH                                           |
| Humidity Resolution    | 1%RH                                            |
| Temperature Range      | 32 to 122°F (0 to 50°C)                         |
| Temperature Accuracy   | ±2°F /1°C                                       |
| Temperature Resolution | 0.2°F/0.1°C                                     |
| Power                  | AAA battery                                     |
| Dimensions/Weight      | 4.25 x 4 x 0.8" (110 x 102 x 20mm) / 5oz (142g) |
|                        |                                                 |

#### **Ordering Information:**

| RHT22      | Temperature and Humidity Indicator                      |
|------------|---------------------------------------------------------|
| RHT22-NIST | RHT22 Including Certificate of Traceability to N.I.S.T. |